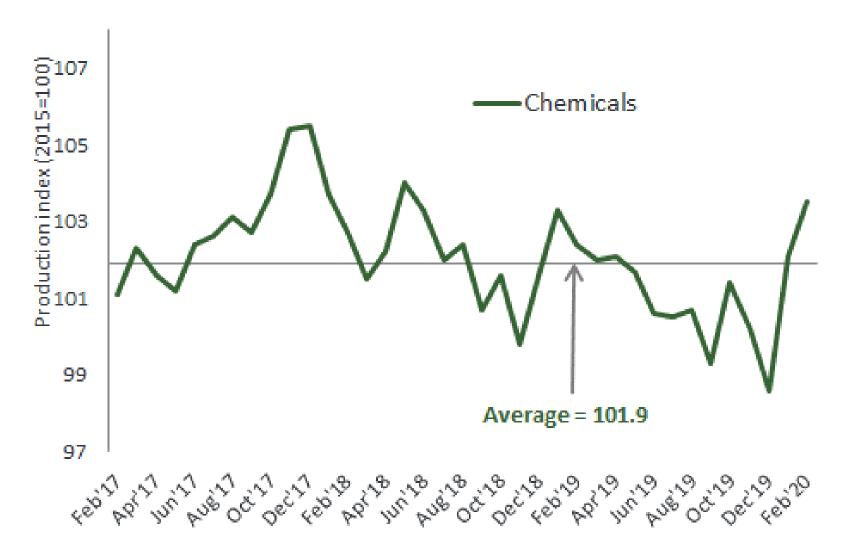

#### **Chemicals/Output Monthly Briefings**

#### **EU chemicals/Output Monthly Briefings**

| Chemicals      | Productio | n growth | Producti | on index (20 | Production growth |               |          |
|----------------|-----------|----------|----------|--------------|-------------------|---------------|----------|
| FII Countries  | 2019      | 2010     | Jan-Feb- |              | Jan-Feb-          | Jan-Feb-      | Jan-Feb- |
| EU Countries   | 2018      | 2019     | 2019     | Q4-2019      | 2020              | 20/Jan-Feb-19 |          |
| Portugal       | -14,5     | 8,2      | 90,0     | 95,4         | 91,8              | 1,9           | -3,8     |
| Lithuania      | 14,7      | 1,7      | 123,8    | 123,3        | 118,9             | -4,0          | -3,6     |
| Italy          | 0,4       | 0,4      | 106,4    | 105,0        | 102,6             | -3,5          | -2,3     |
| France         | -1,3      | 0,0      | 110,0    | 104,3        | 103,1             | -6,3          | -1,2     |
| Greece         | 7,4       | 7,4      | 123,0    | 129,2        | 128,2             | 4,2           | -0,7     |
| Latvia         | 10,4      | -1,6     | 136,3    | 132,2        | 132,2             | -3,0          | 0,0      |
| Belgium*       | 0,7       | -3,1     | 106,2    | 102,5        | 103,3             | -2,7          | 0,8      |
| Spain          | 0,8       | 0,0      | 107,9    | 105,6        | 106,6             | -1,2          | 0,9      |
| Czech Republic | 0,7       | -2,9     | 109,8    | 103,5        | 105,9             | -3,6          | 2,3      |
| Netherlands    | 0,4       | -3,3     | 106,3    | 101,9        | 104,7             | -1,5          | 2,7      |
| EU27           | -0,5      | -1,0     | 102,9    | 100,1        | 102,8             | 0,0           | 2,7      |
| Denmark        | 2,5       | 4,3      | 120,0    | 127,9        | 131,5             | 9,6           | 2,8      |
| Bulgaria       | -5,4      | 2,6      | 119,5    | 116,5        | 121,3             | 1,5           | 4,1      |
| Poland         | 3,1       | 4,7      | 117,5    | 114,5        | 119,6             | 1,8           | 4,4      |
| Austria        | 0,7       | 2,8      | 103,4    | 104,3        | 109,1             | 5,6           | 4,6      |
| Germany        | -2,2      | -3,0     | 99,5     | 95,8         | 100,8             | 1,4           | 5,2      |
| Hungary        | 5,9       | -4,5     | 98,9     | 92,8         | 98,0              | -0,9          | 5,6      |
| Estonia        | 7,7       | -5,5     | 109,1    | 105,5        | 117,1             | 7,3           | 10,9     |
| Romania        | 2,2       | -2,3     | 113,9    | 103,1        | 124,5             | 9,4           | 20,8     |
| United Kingdom | 2,3       | -2,6     | 102,2    | 92,3         | 95,7              | -6,4          | 3,7      |