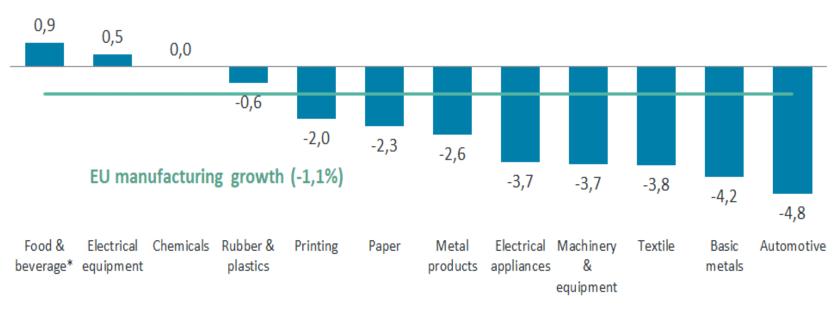

3,0     | 94,3     | 91,6         | 92,4              | -2,0          | 0,9      |
| Other non-metallic mineral pro | 1,6       | 0,0      | 110,5    | 109,2        | 113,3             | 2,6           | 3,8      |
| Furniture                      | -0,3      | -0,7     | 105,8    | 105,8        | 108,5             | 2,6           | 2,6      |
| Chemicals                      | -0,5      | -1,0     | 102,9    | 100,1        | 102,8             | 0,0           | 2,7      |
| Manufacturing                  | 1,5       | -1,0     | 107,4    | 105,2        | 106,3             | -1,1          | 1,0      |
| Construction                   | 2,3       | 2,8      | 110,4    | 110,4        | 112,8             | 2,1           | 2,1      |

# **EU Manufacturing sectors/Output Monthly Briefings**







#### **Chemicals/Output Monthly Briefings**





#### **EU chemicals/Output Monthly Briefings**

| Chemicals      | Productio | n growth | Producti | on index (20 | Production growth |               |          |
|----------------|-----------|----------|----------|--------------|-------------------|---------------|----------|
| FII Countries  | 2019      | 2010     | Jan-Feb- |              | Jan-Feb-          | Jan-Feb-      | Jan-Feb- |
| EU Countries   | 2018      | 2019     | 2019     | Q4-2019      | 2020              | 20/Jan-Feb-19 |          |
| Portugal       | -14,5     | 8,2      | 90,0     | 95,4         | 91,8              | 1,9           | -3,8     |
| Lithuania      | 14,7      | 1,7      | 123,8    | 123,3        | 118,9             | -4,0          | -3,6     |
| Italy