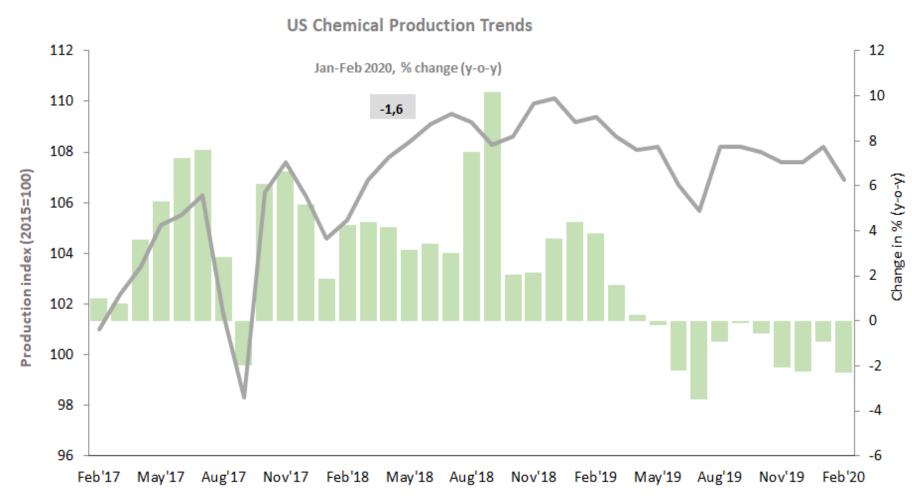

### **US chemical output/Monthly Briefings**

Source: Cefic Chemdata International