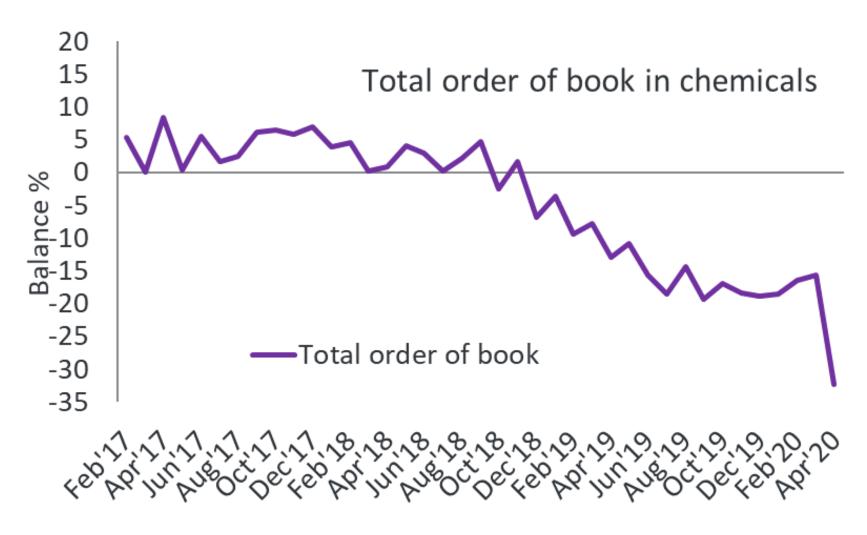

### **Summary-Chemical Trend Report (CTR)**

Brussels 4th May 2020

Dr Moncef HADHRI, Cefic Industrial Policy, Economic Affairs, mha@cefic.be



#### EU Economic Sentiment Indicator (ESI)/ Monthly Briefings





# Business climate for chemicals/Monthly Briefings





# Total order of book in chemicals/Monthly Briefings



# **EU industrial sectors/Output Monthly Briefings**



|                                | Productio | n growth | Product  | ion index (2 | Production growth |               |          |
|--------------------------------|-----------|----------|----------|--------------|-------------------|---------------|----------|
|                                |           |          | Jan-Feb- |              | Jan-Feb-          | Jan-Feb-      | Jan-Feb- |
| EU key sectors                 | 2018      | 2019     | 2019     | Q4-2019      | 2020              | 20/Jan-Feb-19 | 20/Q4-19 |
| Food & beverage                | 1,0       | 1,5      | 106,3    | 105,4        | 107,3             | 0,9           | 1,7      |
| Automotive                     | -0,1      | -6,6     | 105,2    | 98,0         | 100